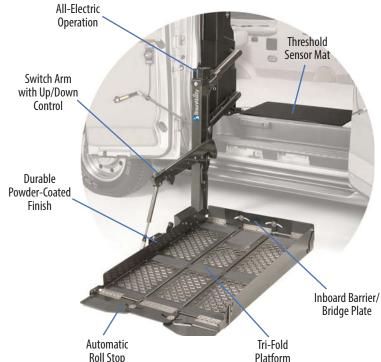

The innovative Vangater at once solves the problem of wheelchair access and ambulatory entry with a power tri-folding platform. Over half the van's side door is available for easy ambulatory exit and entry when the lift is in the stowed position. But the touch of a button quickly unfolds the platform, revealing a fully functional wheelchair lift in a compact package.

The <u>Vangater Series</u> wheelchair lifts are fully electric in operation, for both the fold/unfold and up/down cycles. Lift operation is controlled by the standard hand-held control, the on-lift controls, or the optional remote control.

The Vangater Series is designed for installation in the side doors of domestic full-size vans. A model is also available for installation in minivans, see your dealer for details. With the compact tri-fold platform, the lift occupies minimal space inside the vehicle.